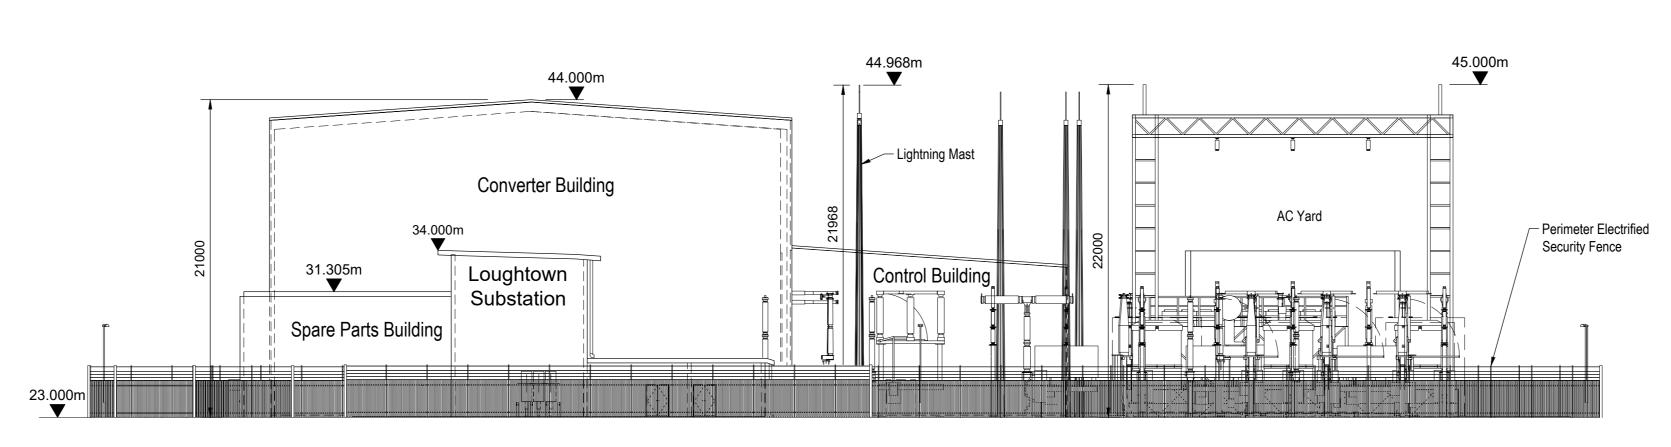

Converter Station (Alternative 1) - North Elevation Scale 1:250

Converter Station (Alternative 1) - West Elevation Scale 1:250

Converter Station (Alternative 1) - South Elevation Scale 1:250

Converter Station (Alternative 1) - East Elevation Scale 1:250

WORKING DRAFT

All dimensions in metres unless noted otherwise.
 Do not scale, use figured dimensions only.
 Drawings for planning purposes only, not for bid or construction.
 Land levels shown relate to Ordnance Datum Malin head unless otherwise noted.
 Coordinates shown are to Irish Transverse Mercator in metres.
 All operational Transformers are enclosed in Acoustic Enclosures in accordance with the Project Noise Abatement Criteria.