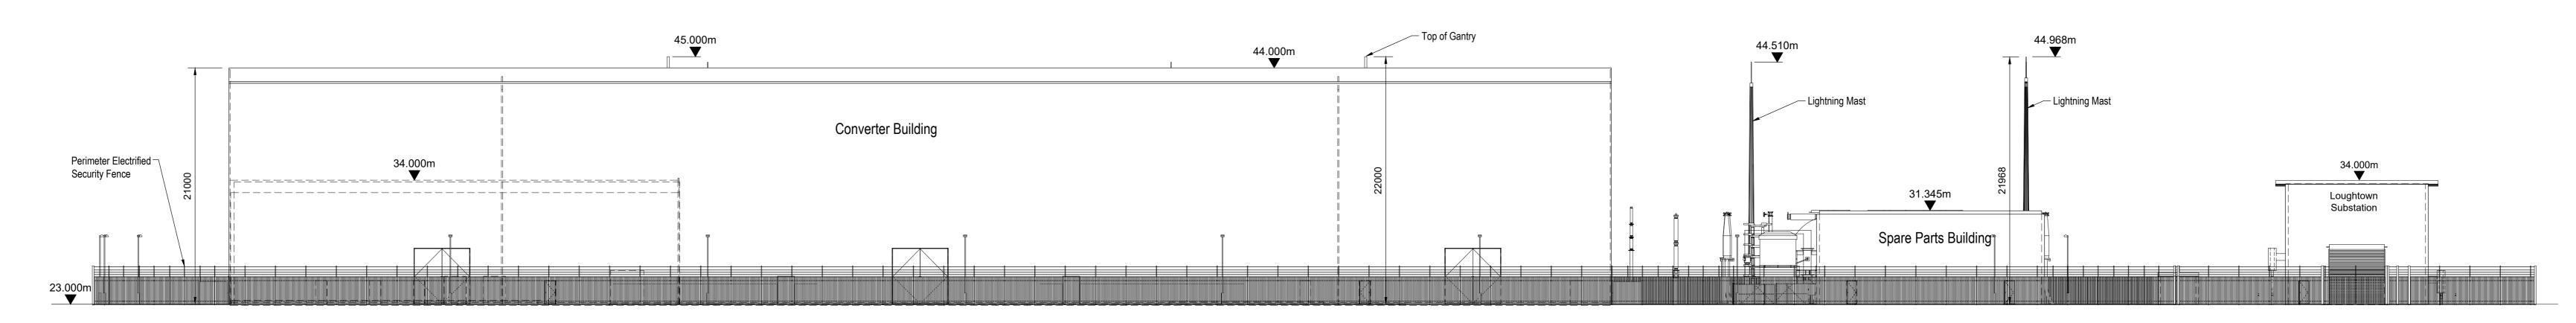

Converter Station (Alternative 1) - North Elevation Scale 1:250

Converter Station (Alternative 1) - West Elevation Scale 1:250

Converter Station (Alternative 1) - South Elevation Scale 1:250

Converter Station (Alternative 1) - East Elevation Scale 1:250

WORKING DRAFT

All dimensions in metres unless noted otherwise.
 Do not scale, use figured dimensions only.
 Drawings for planning purposes only, not for bid or construction.
 Land levels shown relate to Ordnance Datum Malin head unless otherwise noted.
 Coordinates shown are to Irish Transverse Mercator in metres.
 All operational Transformers are enclosed in Acoustic Enclosures in accordance with the Project Noise Abatement Criteria.