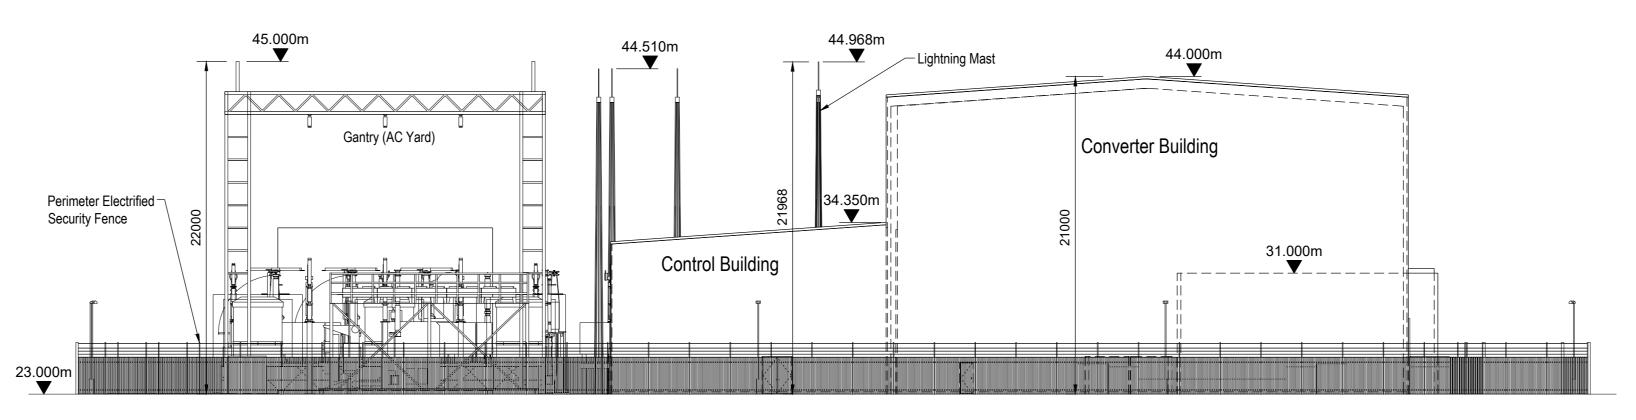

Converter Station (Alternative 1) - North Elevation Scale 1:250

Converter Station (Alternative 1) - West Elevation Scale 1:250

Converter Station (Alternative 1) - South Elevation Scale 1:250

Converter Station (Alternative 1) - East Elevation Scale 1:250

WORKING DRAFT

All dimensions in metres unless noted otherwise.
 Do not scale, use figured dimensions only.
 Drawings for planning purposes only, not for bid or construction.
 Land levels shown relate to Ordnance Datum Malin head unless otherwise noted.
 Coordinates shown are to Irish Transverse Mercator in metres.
 All operational Transformers are enclosed in Acoustic Enclosures in accordance with the Project Noise Abatement Criteria.