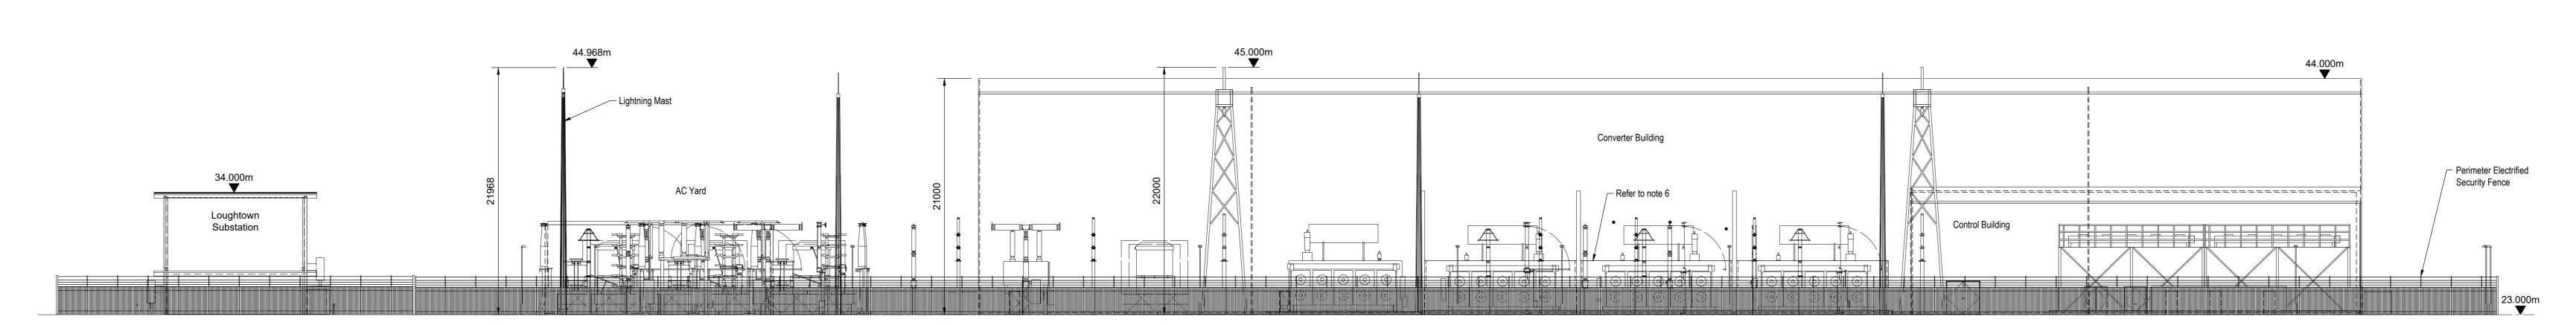

Converter Station (Alternative 1) - North Elevation Scale 1:250

Converter Station (Alternative 1) - West Elevation Scale 1:250

Converter Station (Alternative 1) - South Elevation Scale 1:250

Converter Station (Alternative 1) - East Elevation Scale 1:250

WORKING DRAFT

All dimensions in metres unless noted otherwise.
 Do not scale, use figured dimensions only.
 Drawings for planning purposes only, not for bid or construction.
 Land levels shown relate to Ordnance Datum Malin head unless otherwise noted.
 Coordinates shown are to Irish Transverse Mercator in metres.
 All operational Transformers are enclosed in Acoustic Enclosures in accordance with the Project Noise Abatement Criteria.